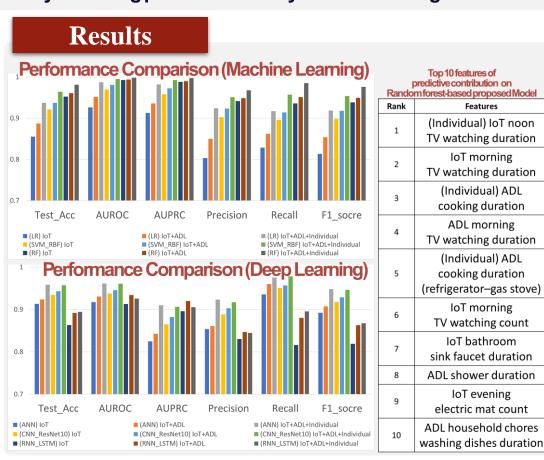

|  |

### Characteristics-based Features were created through analysis of IoT sensor-based features and ADL-based features. Category (MMSE) Cognitive Level Outlier Criteria O1-1.5\*IOR > ValueNo Cognitive Decline Q3+1.5\*IQR < Value O1-1.2\*IOR > ValueVery Mild Cognitive Decline Mild Cognitive Decline O3+1.0\*IOR < Value Q1-0.5\*IQR > ValueModerate Cognitive Decline O3+0.5\*IOR < Value