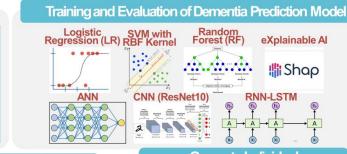

### **Abstract**

Mind-stimulating **Activities** 

Lifestyle Therapy Changes

The activity of daily living (ADL) assessment is a diagnostic tool used to identify patients with dementia. However, as the assessment is performed in a questionnaire format by patients, it depends on the subjective judgment of a clinician, which may cause an issue of poor accuracy. In this study, we have proposed an objective ADL assessment method that utilizes smart home data for efficient identification of early dementia. For data collection, we built IoT sensor-based smart homes and performed clinical trials. Through pre-processing and analysis of the collected data, we generated new features that reflect ADL and patient characteristics. To build the dementia prediction model, three machine learning and deep learning models were trained on the collected and generated features. The performance of each model was compared for combinations of each feature set. Thus, it was determined that the ADL and patient characteristics-based features contributed mainly to the prediction. Consequently, the proposed method can be developed as a baseline for more efficient and objective ADL assessments that can be performed by monitoring patients without any domain knowledge.