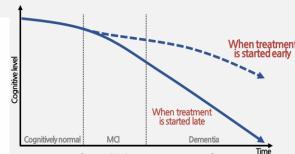

### **Abstract**

Mind-stimulating **Activities** 

Lifestyle Therapy Changes

The activity of daily living (ADL) assessment is a diagnostic tool used to identify patients with dementia. However, as the assessment is performed in a questionnaire format by patients, it depends on the subjective judgment of a clinician, which may cause an issue of poor accuracy. In this study, we have proposed an objective ADL assessment method that utilizes smart home data for efficient identification of early dementia. For data collection, we built IoT sensor-based smart homes and performed clinical trials. Through pre-processing and analysis of the collected data, we generated new features that reflect ADL and patient characteristics. To build the dementia prediction model, three machine learning and deep learning models were trained on the collected and generated features. The performance of each model was compared for combinations of each feature set. Thus, it was determined that the ADL and patient characteristics-based features contributed mainly to the prediction. Consequently, the proposed method can be developed as a baseline for more efficient and objective ADL assessments that can be performed by monitoring patients without any domain knowledge.